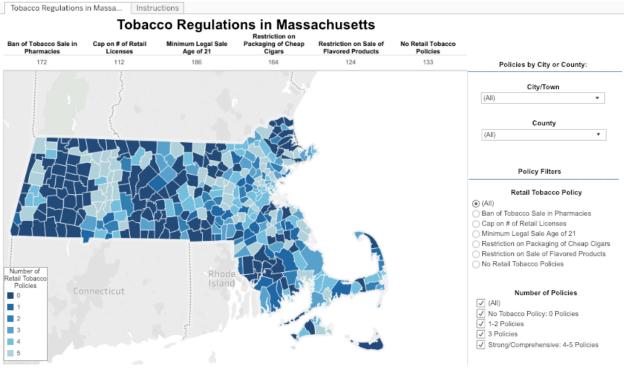

## Tobacco Regulations in Massachusetts

This map displays the cities and towns in Massachusetts that have passed key retail tobacco regulations. Reducing the tobacco industry's influence in the retail environment is a key strategy in ensuring that young people do not become addicted to tobacco. Click here for more information on local regulations. Use the "Instructions" tab for more information on how to use this map.