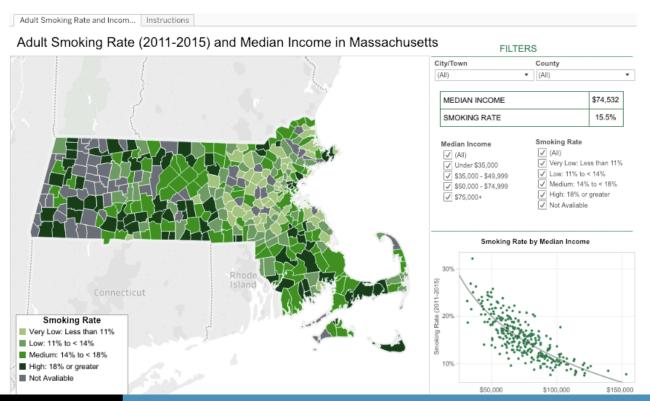

## Smoking Rates and Median Income in Massachusetts:

This map displays the 5-year smoking rate and median income for municipalities in Massachusetts. Use the "Instructions" tab for more information on how to use this map.